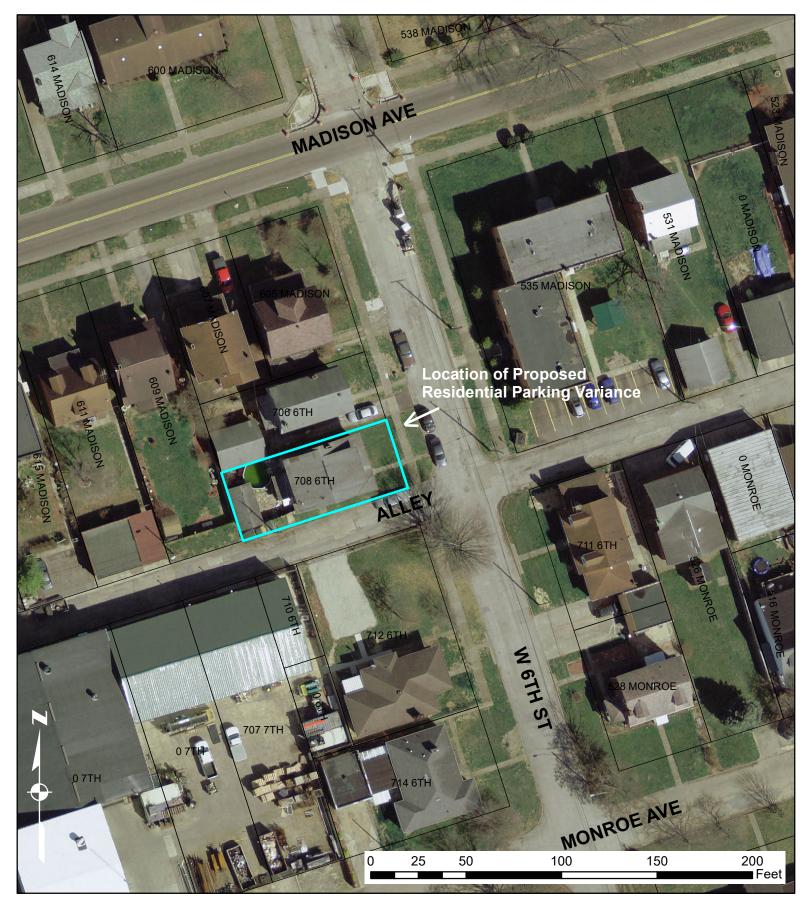

## Legal Ad BZA 20-V-11

Issue: A petition for a Variance pursuant to Article 1343.A to allow for the remodel of a single-family home into multiple dwelling units to provide only 1 off-street parking space rather than the required 3. The property is located in an R-5 Multi-family Residential District at 708 6th St W, Huntington, WV.

The zoning for this half-block and the one across the street are R-5 Multi-family Residential. The properties to the south are zoned R-2 Single Family Residential. To the southwest is commercial property zoned I-1 Light Industrial and Commercial which is owned and operated by Richwood Industries.

There are two other duplexes on this half-block. Both of the units have parking in the rear yard. One duplex has two parking spaces. The other has 3 parking spaces.

#### **Attachments**

Please see attached Aerial, Location, Zoning Maps, and Application for reference.

708 6th Street West Variance for Residential Parking

708 6th Street West Variance for Residential Parking