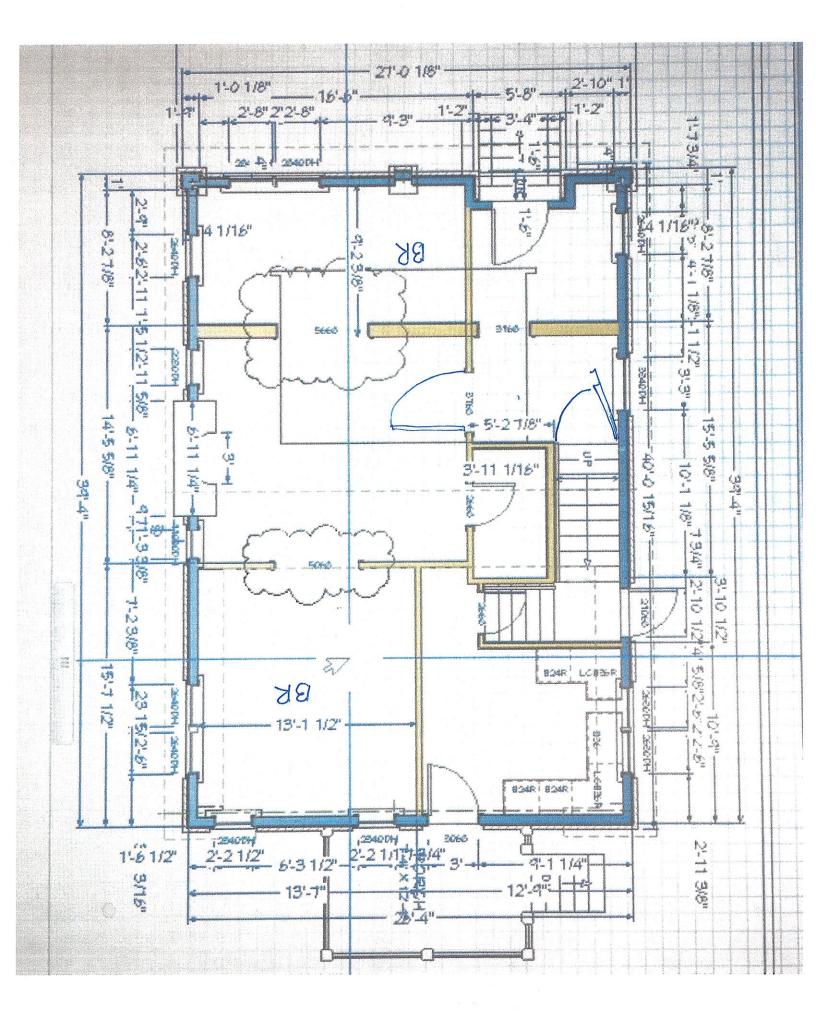

## **Proposed Conditions**

The owner and petitioner are proposing to convert the single-family dwelling unit into a single-family duplex containing 2 apartments and 4 bedrooms in total, 2 bedrooms in each apartment. They are not proposing to add any additional parking to the site.

The apartments will be accessible via the foyer of the home with a staircase leading to the 2nd floor apartment.