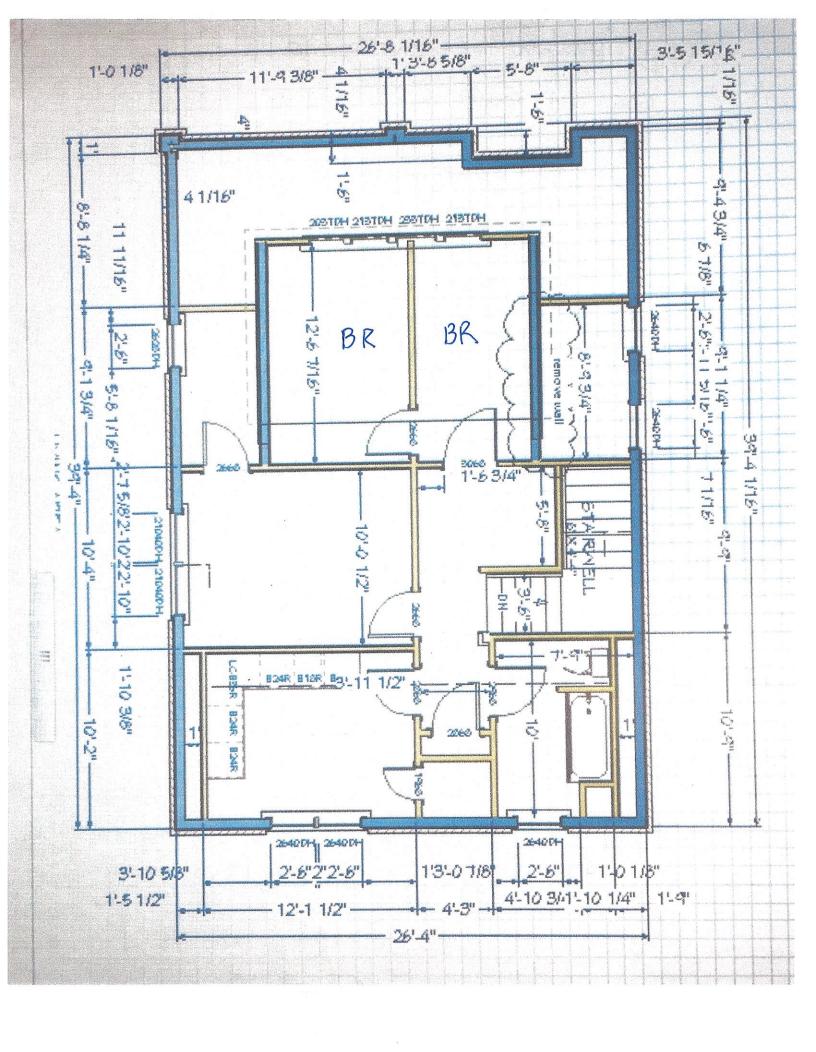

## **Proposed Conditions**

The owner and petitioner are proposing to convert the single-family dwelling unit into a single-family duplex containing 2 apartments and 4 bedrooms in total, 2 bedrooms in each apartment. They are not proposing to add any additional parking to the site.

The apartments will be accessible via the foyer of the home with a staircase leading to the 2nd floor apartment.