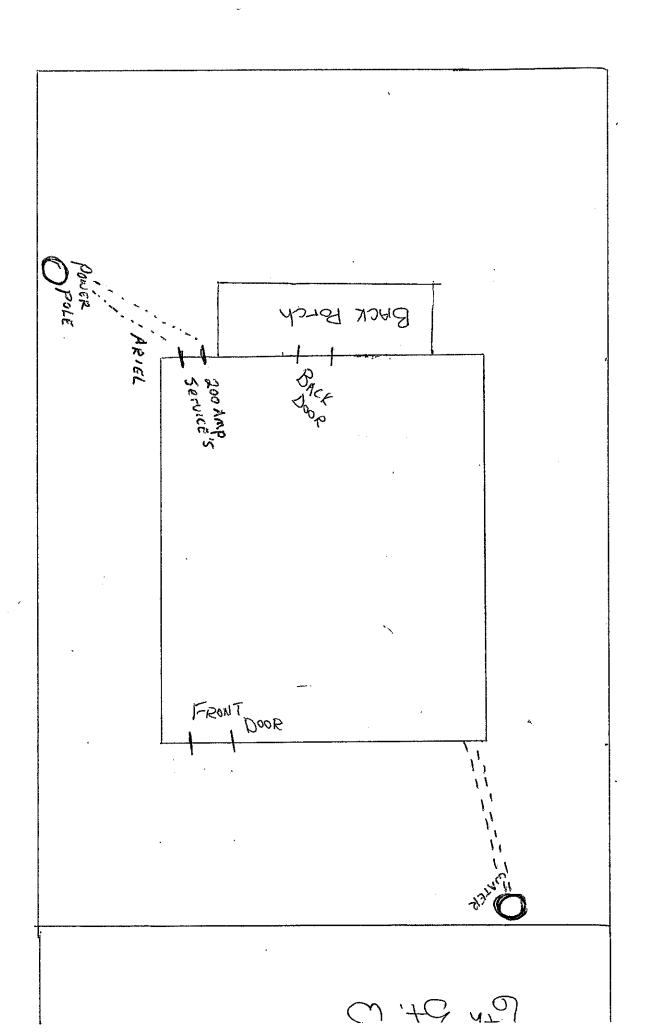

# **Existing Conditions / Background**

The current structure is a single-family home constructed in 1925. Originally the property had a small one stall garage in the rear yard, but has since been demolished leaving the concrete pad for one parking space.

This would prevent the petitioner from extending the driveway to include the 1 additional parking space required. The parking area cannot be easily widened to include an additional parking space due to the placement of a utility pole adjacent to the driveway.