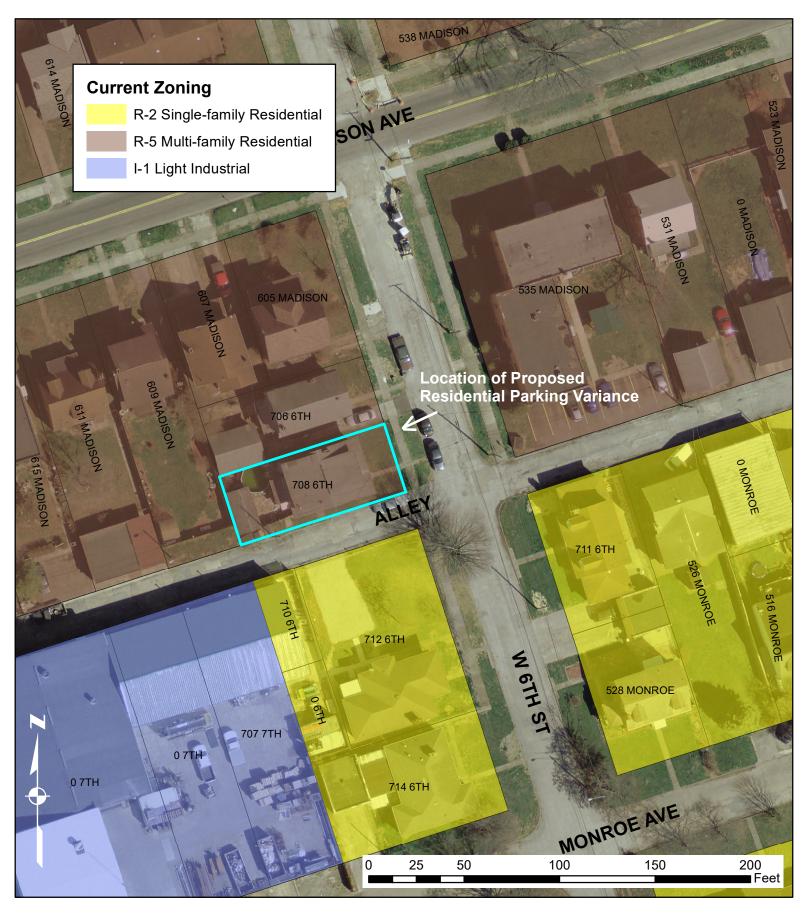

The zoning for this half-block and the one across the street are R-5 Multi-family Residential. The properties to the south are zoned R-2 Single Family Residential. To the southwest is commercial property zoned I-1 Light Industrial and Commercial which is owned and operated by Richwood Industries.

#### **Attachments**

Please see attached Aerial, Location, Zoning Maps, and Application for reference.

708 6th Street West Variance for Residential Parking

708 6th Street West Variance for Residential Parking